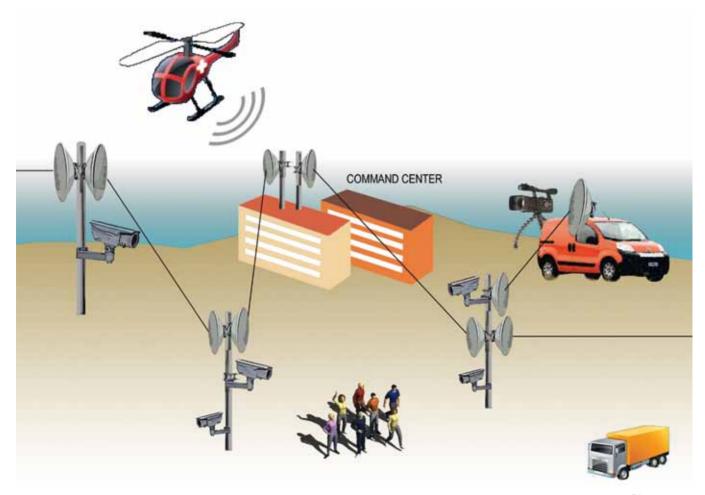

## Video surveillance

Thanks to the expertise in broadcasting of the parent Company SSBT, SkyLink can offer the best video surveillance solutions both for fixed and mobile application, including downlink for aircraft/helicopters.

Digital camera sources or analog MPEG2/4 SD or HD signals specifically converted with encoders/decoders, can be easily interfaced via ASI or Fast Ethernet port and distributed through the Digital Microwave network to reach remote controlling sites and or storage servers rooms.